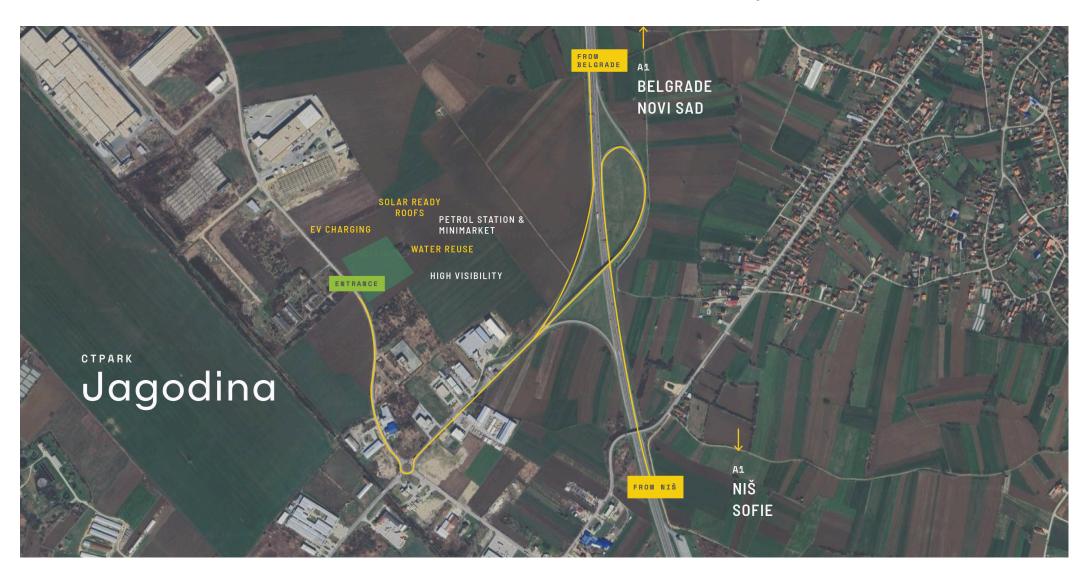

#### PARK FEATURES

- ▶ 130 km Southeast Of Belgrade. 100km northwest of Niš
- ► Close Proximity to The EU Market.
- ▶ Right next to A1 Highway.
- ► Regional center

# CTPark Jagodina

AVAILABLE NOW

0 sqm

DEVELOPMENT OPPORTUNITY

103,287 sqm

BUILT-UP AREA

0 sqm

TOTAL AREA