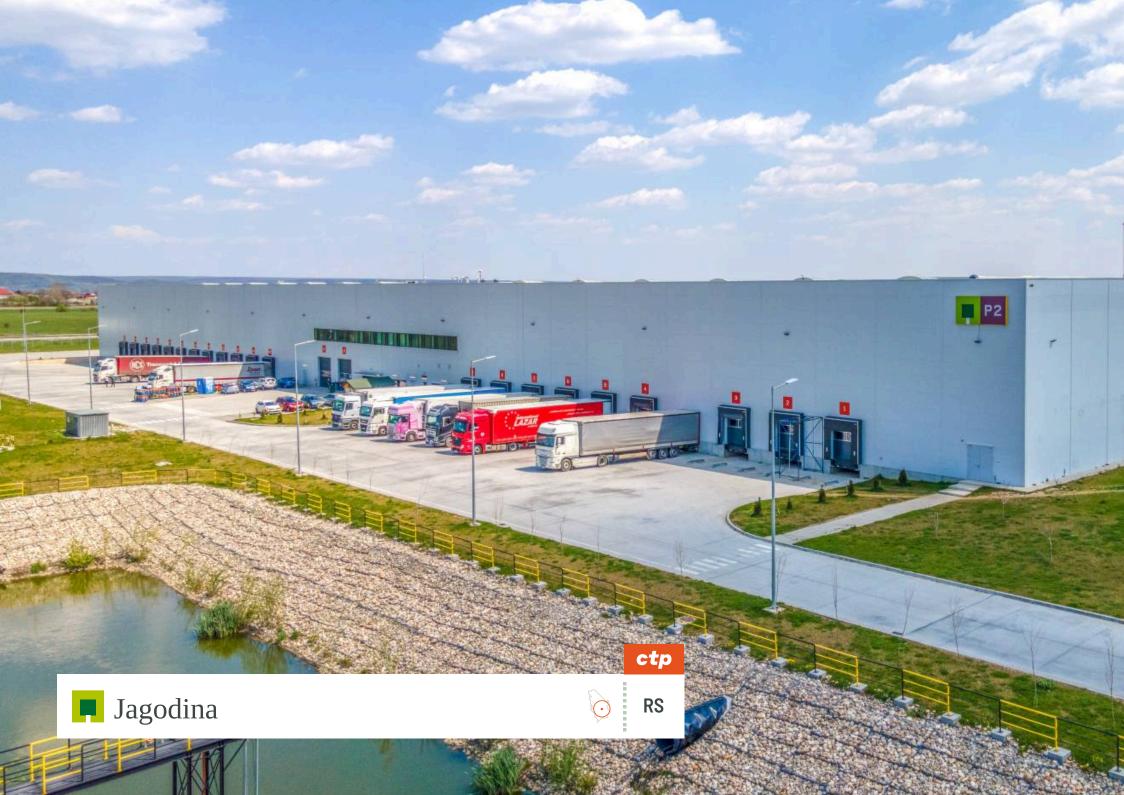

# CTPark Jagodina

AVAILABLE NOW

0 sqm

DEVELOPMENT OPPORTUNITY

103,287 sqm

BUILT-UP AREA

0 sqm

TOTAL AREA