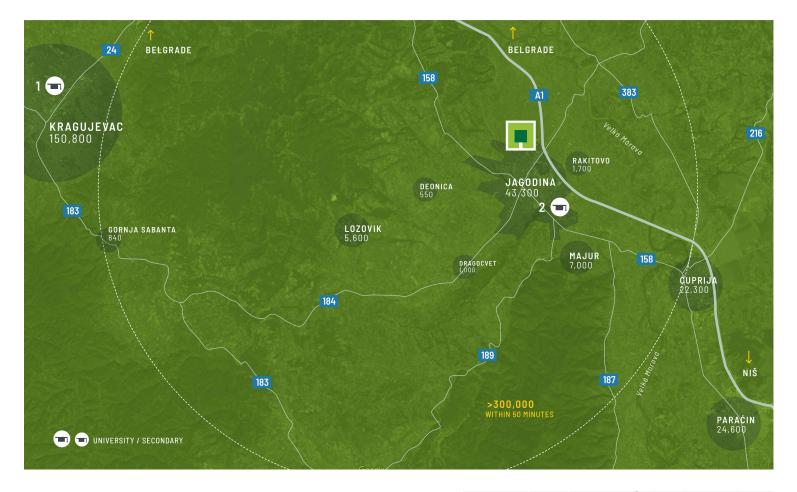

#### REGIONAL BENEFITS

- ► High unemployment / lower wage area
- ▶ 400,000 people within 50 km radius
- ► 20,000 students at 12 faculities in nearby city of Kragujevac

#### PARK FEATURES

- ▶ 130 km Southeast Of Belgrade. 100km northwest of Niš
- ► Close Proximity to The EU Market.
- ▶ Right next to A1 Highway.
- ► Regional center