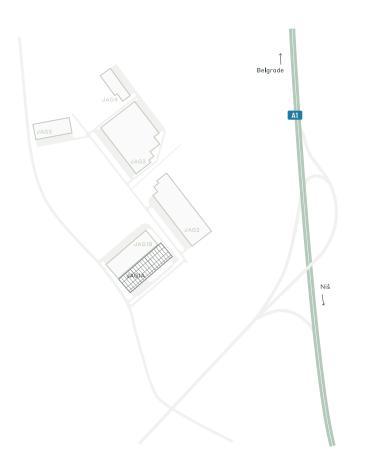

## AVAILABILITY & DELIVERY

| JAG3  | 43,000 sqm | Planned |
|-------|------------|---------|
| JAG2  | 28,000 sqm | Planned |
| JAG1B | 15,287 sqm | Planned |
| JAG5  | 10,000 sqm | Planned |
| JAG4  | 7,000 sgm  | Planned |